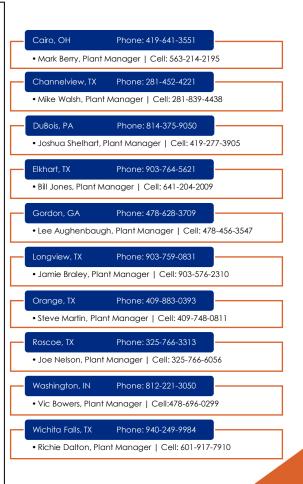

## **MOBILE SERVICES PROVIDED**

Eagle Railcar Services now offers Mobile Repair Services across the country. Eagle has mobile crews based in each of our ten shop locations.

Please reach out to Neal Frazer, Mobile Repair Coordinator, to discuss how we can meet your mobile railcar repair needs.

Neal Frazer Mobile Repair Coordinator P: 832-514-9328 Neal.Frazer@eaglerailcar.com

- AAR Rule 88.B.2 Inspection
- Car Reporting Mark Changes
- EOC Replacement
- Gate & Hatch Repairs
- Interchange Repairs
- NDT and General Railcar
  Inspections
- Roller Bearing Inspection
- Running Repairs
- Safety Appliance Repairs
- Single Car ABT
- Stub Sill Inspections
- Tank & Draft Component