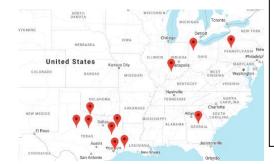

## **MOBILE SERVICES PROVIDED**

Eagle Railcar Services now offers Mobile Repair Services across the country. Eagle has mobile crews based in each of our ten shop locations.

Please reach out to Neal Frazer, Mobile Repair Coordinator, to discuss how we can meet your mobile railcar repair needs.